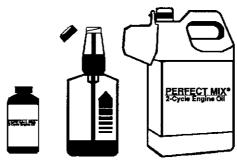

## PERFECT MIX® 2-Cycle Engine Oil

700109 2.8 oz. Bottle, 1 Gallon Size (24\*) 700108 16 oz. Self-measuring Bottle (24\*) 700110 1 Gallon Jug Commercial Size (6\*) \* Case Quantity

#### **ACCESSORIES**

034-31302-801 Shoulder Strap

#### MANUALS & CATALOGS

12626 Owner's Manual 12144 Parts Catalog

#### SPECIAL TOOLS

 006-29326-000
 Flywheel Remover
 001-29000-000
 Tachometer

 009-29326-000
 Piston Pin Remover
 070-2000W-500
 Pressure Tester

 070-2000W-501
 Carb. Tool Kit